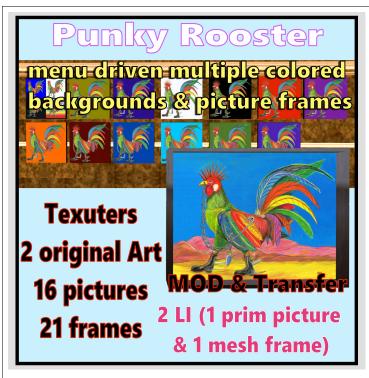

# FRAMED PUNKY ROOSTER ON COLORED SQUARES **MENU SELECT**

**TCGWS** 

A Colorful rooster has a spiked Mohawk style Comb, a pierced beak with a chain leading to a large safety-pen through his wing and dangles a rabbit's foot. He's wearing tall linemen style boots with extra sharp spurs added. The Sandia Mountains of New Mexico, USA are in the background. The URL and station name are

# Modify and Transfer

- 1 mesh frame and 1 Prim canvas.
- Multiple images in both frame and canvas
- 18 artwork images with menu.
- Artwork appears on both sides of canvas
- Includes a Copy/Modify Texture(s)
- 21 frame textures with menu